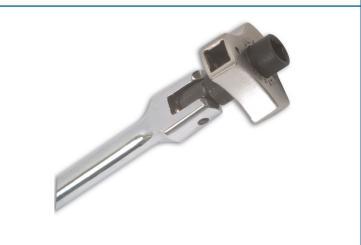

## Alldrive Socket & Bit Set 1/4"D 28pc

A miniature set of Alldrive profile sockets, from M4 - M12 and a selection of impact bits and accessories.

## **Additional Information**

- Alldrive socket sizes: 4, 5, 6, 7, 8, 9, 10, 11, 12mm.
- 9 sockets for 31 applications. Alldrive sockets fit a range of profiles including: metric, AF, spline, star, Whitworth & BA.
- 15 x bits: Phillips: Ph1, Ph2; PzDrive Pz1, Pz2; Flat: 5, 7; Hex: 4, 5, 6mm; Star\*: T10, T15, T20, T25, T30, T40.
- 1/4"D accessories: Unique magnetic 72 teeth finger ratchet with separate socket adaptor, socket driver, bit holder.
- · Sockets manufactured from polished chrome vanadium, bits from S2 impact grade steel.